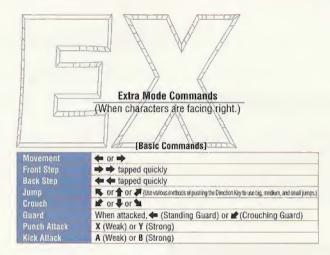

# **Advanced Mode Commands** (When characters are facing right.)

# [Basic Commands]

| Movement     | ◆ or →                                                                                              |
|--------------|-----------------------------------------------------------------------------------------------------|
| Dash (Run)   | ⇒ ⇒ tapped quickly                                                                                  |
| Back Step    | ← ← tapped quickly                                                                                  |
| Jump         | 🥒 OT 👚 OT 🐙 (Use various methods of pushing the Direction Kay to use big, medium, and small jumps.) |
| Crouch       | r or ↓or 1                                                                                          |
| Guard        | When attacked, ← (Standing Guard) or ★ (Crouching Guard)                                            |
| Punch Attack | X (Weak) or Y (Strong)                                                                              |
| Wiek Attack  | A (Week) or R (Strong)                                                                              |